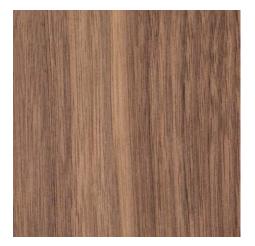

## WOOD

NY.046.005 smooth walnut / matt

NY.038.015 smooth walnut / satin

### As wood is a natural material, variations in tint may occur

NY.655.005 smooth walnut / matt

NY.053.100 smooth walnut / High-gloss

NY.281.005 smooth walnut / matt

NY.202.010 smooth walnut / matt