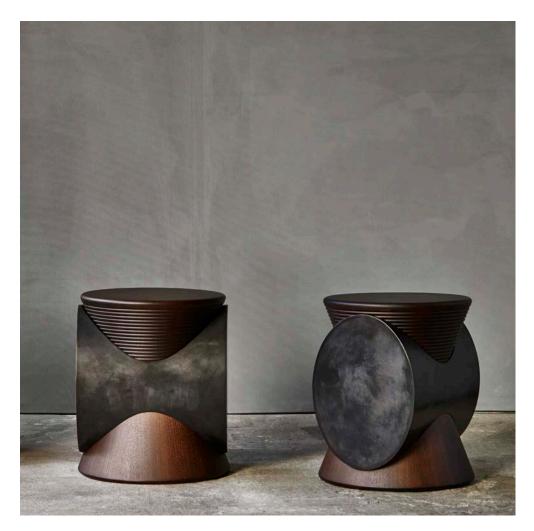

| Materials       | Finishes                          |
|-----------------|-----------------------------------|
| walnut / bronze | choice of tints / black patinated |

Non-contractual lead time of 16 weeks.

# **BRONZE & STEEL**