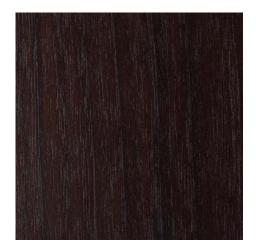

## WOOD

NY.046.005 smooth walnut / matt

NY.038.015 smooth walnut / satin

### As wood is a natural material, variations in tint may occur

NY.655.005 smooth walnut / matt

NY.053.100 smooth walnut / High-gloss

NY.281.005 smooth walnut / matt

NY.202.010 smooth walnut / matt