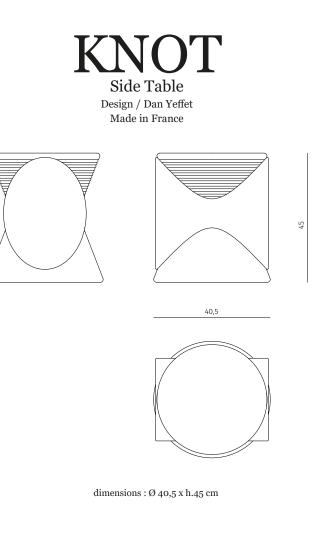

| Materials       | Finishes                          |
|-----------------|-----------------------------------|
| walnut / bronze | choice of tints / black patinated |

Non-contractual lead time of 16 weeks.