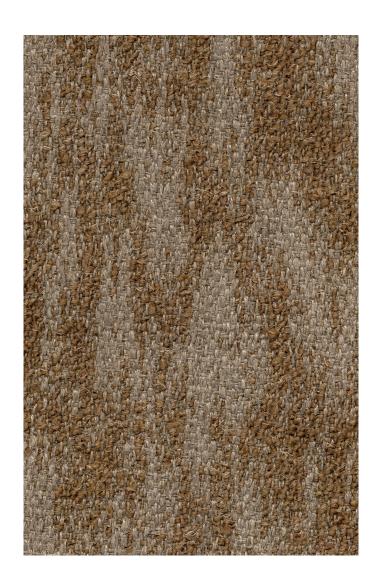

# DUTTON

03 - Pierre

Pictures provided as indication only, specifics of the delivered products may slightly differ.

| Composition                      | Martindale | Width  |
|----------------------------------|------------|--------|
| 34% CO, 32% WO, 32% LI,<br>2% PA | 40 000     | 140 cm |