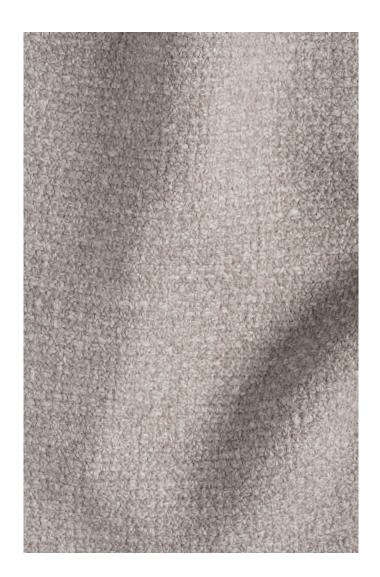

## ENDERS

Pictures provided as indication only, specifics of the delivered products may slightly differ.

| Composition                                     | Martindale | Width  |
|-------------------------------------------------|------------|--------|
| 37% WO, 36% WM, 16% CO,<br>7% PAN, 3% WP, 1% VI | 40 000     | 135 cm |