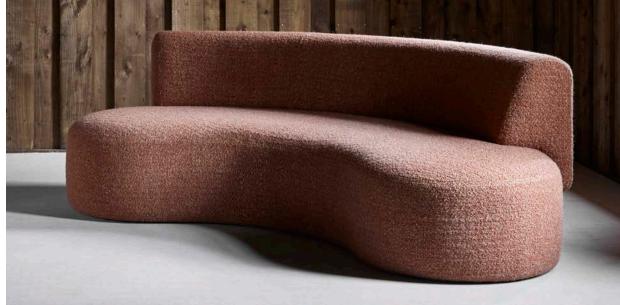

#### double banquette dimensions : 347 x 183 x h73 cm / COM: 20 ml

seat height 42 cm / seat depth 51 cm

| Finishes     |
|--------------|
| (-)          |
| Edmund range |
| Enders range |
| Dutton range |
| Early range  |
|              |