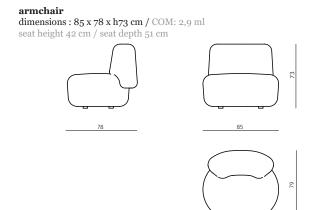

dimensions : 85 x 78 x h73 cm / COM: 3,2 ml seat height 42 cm / seat depth 51 cm

360° swivel movement with return

| Materials      | Finishes     |
|----------------|--------------|
| without fabric | (-)          |
| fabric         | Edmund range |
| fabric         | Enders range |
| fabric         | Dutton range |
| fabric         | Early range  |