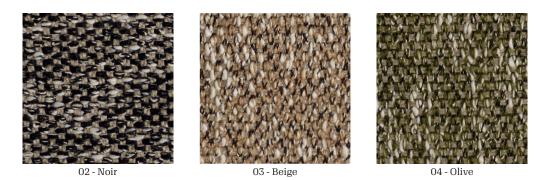

## ENDERS

Pictures provided as indication only, specifics of the delivered products may slightly differ.

| Composition                                     | Martindale | Width  |
|-------------------------------------------------|------------|--------|
| 37% WO, 36% WM, 16% CO,<br>7% PAN, 3% WP, 1% VI | 40 000     | 135 cm |