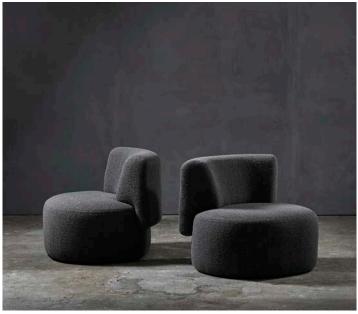

dimensions : 85 x 78 x h73 cm / COM: 3,2 ml seat height 42 cm / seat depth 51 cm

360° swivel movement with return

| Materials      | Finishes     |
|----------------|--------------|
| without fabric | (-)          |
| fabric         | Edmund range |
| fabric         | Enders range |
| fabric         | Dutton range |
| fabric         | Early range  |