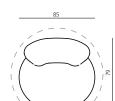

dimensions : 85 x 78 x h73 cm / COM: 3,2 ml seat height 42 cm / seat depth 51 cm

360° swivel movement with return

| Materials      | Finishes     |
|----------------|--------------|
| without fabric | (-)          |
| fabric         | Edmund range |
| fabric         | Enders range |
| fabric         | Dutton range |
| fabric         | Early range  |