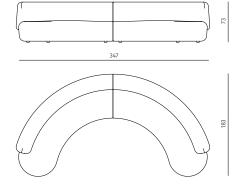

#### double banquette dimensions : 347 x 183 x h73 cm / COM: 20 ml

seat height 42 cm / seat depth 51 cm

| Finishes     |
|--------------|
| (-)          |
| Edmund range |
| Enders range |
| Dutton range |
| Early range  |
|              |