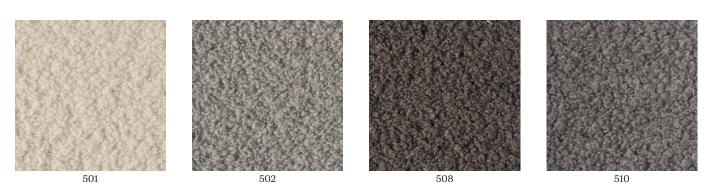

# EDMUND

Pictures provided as indication only, specifics of the delivered products may slightly differ.

| Composition                                               | Martindale | Width  |
|-----------------------------------------------------------|------------|--------|
| 31% VI, 21% WO, 21% PAN, 11% CO,<br>10% LI, 5% PES, 1% PA | 40 000     | 135 cm |

## ENDERS

Pictures provided as indication only, specifics of the delivered products may slightly differ.

| Composition                                     | Martindale | Width  |
|-------------------------------------------------|------------|--------|
| 37% WO, 36% WM, 16% CO,<br>7% PAN, 3% WP, 1% VI | 40 000     | 135 cm |

# DUTTON

03 - Pierre

Pictures provided as indication only, specifics of the delivered products may slightly differ.

| Composition                      | Martindale | Width  |
|----------------------------------|------------|--------|
| 34% CO, 32% WO, 32% LI,<br>2% PA | 40 000     | 140 cm |

## LAMAR

Pictures provided as indication only, specifics of the delivered products may slightly differ.

| Composition        | Martindale | Width  |
|--------------------|------------|--------|
| 67%LI, 30%WO, 3%PA | 25 000     | 138 cm |