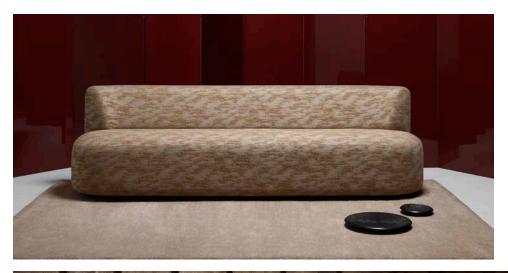

### banquette

dimensions : 219 x 109 x h73 cm / COM: 8 ml seat height 42 cm / seat depth 51 cm

| Finishes     |
|--------------|
| (-)          |
| Edmund range |
| Enders range |
| Dutton range |
| Early range  |
|              |