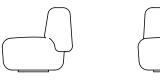

dimensions : 85 x 78 x h73 cm / COM: 3,2 ml seat height 42 cm / seat depth 51 cm

360° swivel movement with return

| Materials      | Finishes     |
|----------------|--------------|
| without fabric | (-)          |
| fabric         | Edmund range |
| fabric         | Enders range |
| fabric         | Dutton range |
| fabric         | Early range  |