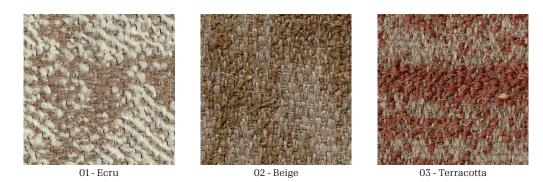

### **OBJETS MOBILIER**

Pictures provided as indication only, specifics of the delivered products may slightly differ.

| Composition                         | Martindale | Width  |
|-------------------------------------|------------|--------|
| 61%LI, 11%PL, 15%CO, 11%PC,<br>2%PA | 25 000     | 122 cm |