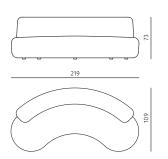

### banquette

dimensions : 219 x 109 x h73 cm / COM: 8 ml seat height 42 cm / seat depth 51 cm

| Finishes     |
|--------------|
| (-)          |
| Edmund range |
| Enders range |
| Dutton range |
| Early range  |
|              |