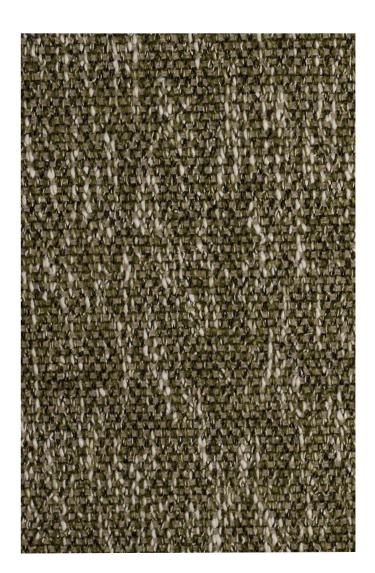

## LAMAR

Pictures provided as indication only, specifics of the delivered products may slightly differ.

| Composition        | Martindale | Width  |
|--------------------|------------|--------|
| 67%LI, 30%WO, 3%PA | 25 000     | 138 cm |