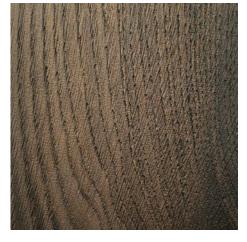

# WOOD

As wood is a natural material, variations in tint may occur

CH.107.005.B brushed oak / matt

CH.762.005.B smoked brushed oak / matt

CH.841.005.B brushed oak / matt

CH.177.005.B brushed oak / matt

CH.853.005.B brushed oak / matt

CH.892.005.B brushed oak / matt