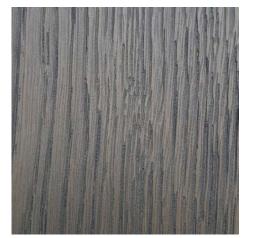

# WOOD

As wood is a natural material, variations in tint may occur

CH.099.005.B brushed oak / matt

CH.032.005.B brushed oak / matt

CH.071.005.B brushed oak / matt

CH.101.005.B brushed oak / matt

CH.205.005.B brushed oak / matt

CH.044.005.B brushed oak / matt