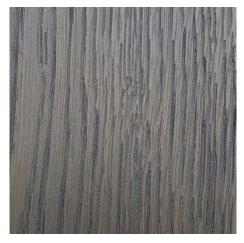

# WOOD

As wood is a natural material, variations in tint may occur

CH.099.005.B brushed oak / matt

CH.032.005.B brushed oak / matt

CH.071.005.B brushed oak / matt

CH.101.005.B brushed oak / matt

CH.205.005.B brushed oak / matt

CH.044.005.B brushed oak / matt