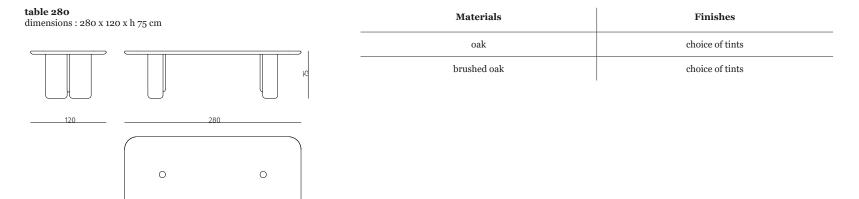

COLLECTION<br/>PARTICULIERECOLLECTION PARTICULIERE<br/>47 rue de Babylone 75007 PARIS / +33 (0)1 42 71 34 84<br/>contact@collection-particuliere.fr / www.collection-particuliere.fr

| <b>table 300</b><br>dimensions : 300 x 120 x h 75 cm | Materials   | Finishes        |
|------------------------------------------------------|-------------|-----------------|
|                                                      | oak         | choice of tints |
|                                                      | brushed oak | choice of tints |
|                                                      |             |                 |
| 0 0                                                  |             |                 |