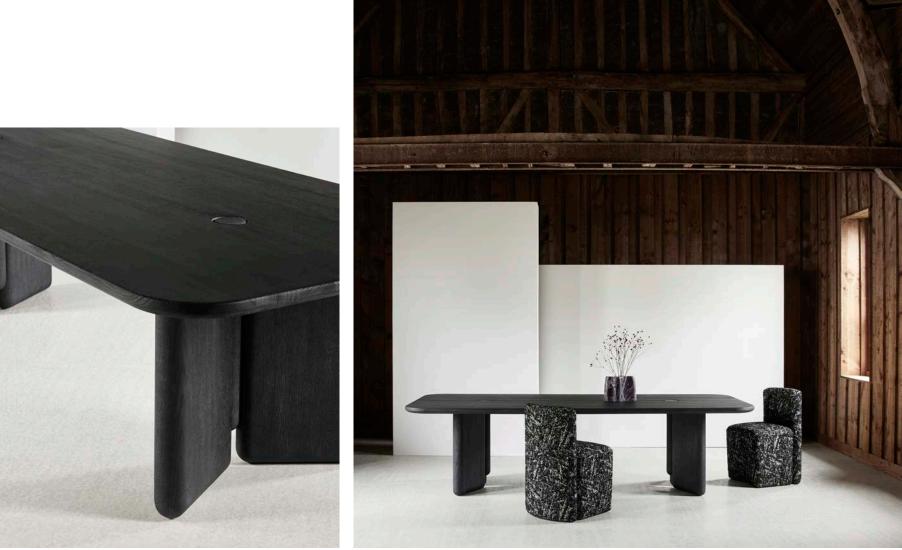

COLLECTION<br/>PARTICULIERECOLLECTION PARTICULIERE<br/>47 rue de Babylone 75007 PARIS / +33 (0)1 42 71 34 84<br/>contact@collection-particuliere.fr / www.collection-particuliere.fr

| <b>table 300</b><br>dimensions : 300 x 120 x h 75 cm | Materials   | Finishes        |
|------------------------------------------------------|-------------|-----------------|
|                                                      | oak         | choice of tints |
|                                                      | brushed oak | choice of tints |
|                                                      |             |                 |
| 0 0                                                  |             |                 |

Non-contractual lead time of 16 weeks.

COLLECTION<br/>PARTICULIERECOLLECTION PARTICULIERE<br/>47 rue de Babylone 75007 PARIS / +33 (0)1 42 71 34 84<br/>contact@collection-particuliere.fr / www.collection-particuliere.fr