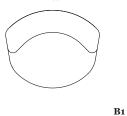

#### D1 lounge chair

dimensions : 132 x 120 x h72 / COM: 11 ml seat height 41 cm / seat depth 90 cm

D1

120

| Materials      | Finishes     |
|----------------|--------------|
| without fabric | (-)          |
| fabric         | Edson range  |
| fabric         | Yukon range  |
| fabric         | Kearny range |
| fabric         | Kiana range  |