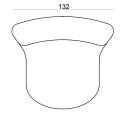

C1 armchair without armrest

dimensions : 132 x 95 x h72 / COM: 9 ml seat height 41 cm / seat depth 65 cm

| - |
|---|

Non-contractual lead time of 10 weeks.