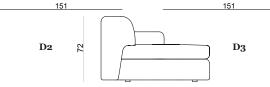

## B1 easy chair dimensions : 109 x 90 x h72 / COM: 8 ml seat height 41 cm / seat depth 65 cm 2 109

90

95

| Finishes     |
|--------------|
| (-)          |
| Edson range  |
| Yukon range  |
| Kearny range |
| Kiana range  |
|              |