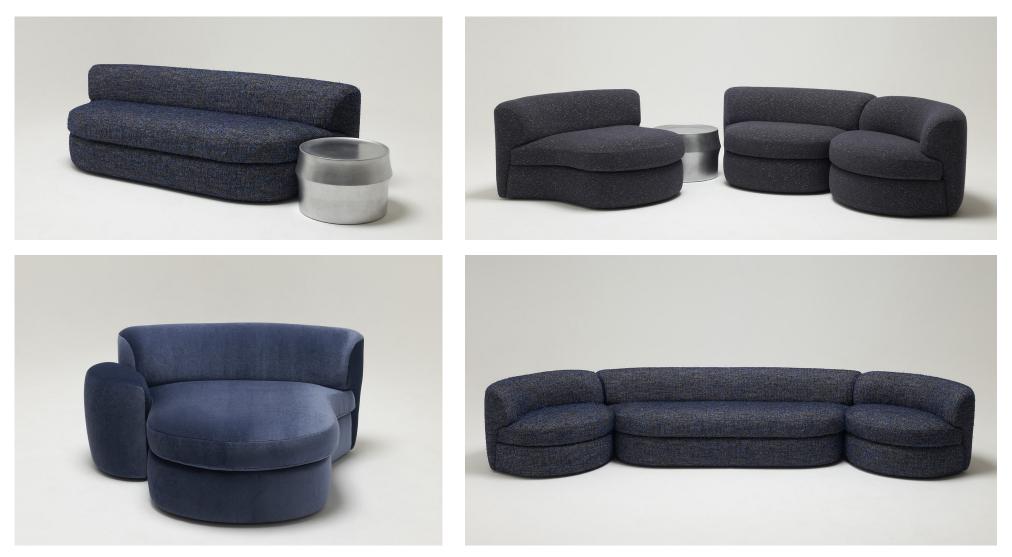

# COLLECTION<br/>PARTICULIERECOLLECTION PARTICULIERE<br/>47 rue de Babylone 75007 PARIS / +33 (0)1 42 71 34 84<br/>contact@collection-particuliere.fr / www.collection-particuliere.fr

| <b>A1 sofa element</b><br>dimensions : 240 x 95 x h72 / COM: 15,5 ml | Materials      | Finishes     |
|----------------------------------------------------------------------|----------------|--------------|
| seat height 41 cm / seat depth 65 cm                                 | without fabric | (-)          |
|                                                                      | fabric         | Edson range  |
|                                                                      | fabric         | Yukon range  |
| 24095                                                                | fabric         | Kearny range |
|                                                                      | fabric         | Kiana range  |

A3 sofa element

dimensions : 274 x 95 x h72 / COM: 17 ml seat height 41 cm / seat depth 65 cm

Aı

| Materials      | Finishes     |
|----------------|--------------|
| without fabric | (-)          |
| fabric         | Edson range  |
| fabric         | Yukon range  |
| fabric         | Kearny range |
| fabric         | Kiana range  |
|                |              |