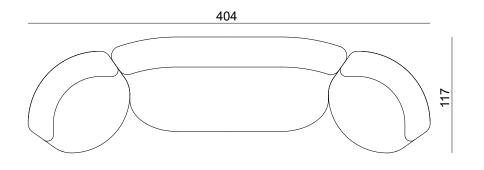

#### D1 lounge chair

dimensions : 132 x 120 x h72 / COM: 11 ml seat height 41 cm / seat depth 90 cm

D1

120

| Materials      | Finishes     |
|----------------|--------------|
| without fabric | (-)          |
| fabric         | Edson range  |
| fabric         | Yukon range  |
| fabric         | Kearny range |
| fabric         | Kiana range  |