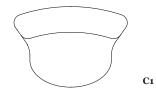

C1 armchair without armrest

dimensions : 132 x 95 x h72 / COM: 9 ml seat height 41 cm / seat depth 65 cm

| - |
|---|

Non-contractual lead time of 10 weeks.