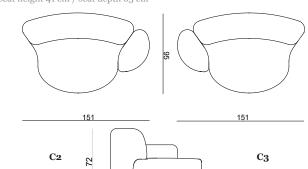

## **COLLECTION** PARTICULIERE

**COLLECTION PARTICULIERE** 47 rue de Babylone 75007 PARIS / +33 (0)1 42 71 34 84 contact@collection-particuliere.fr / www.collection-particuliere.fr

 $\begin{array}{l} \textbf{C2-C3 armchair with left / right armrest} \\ dimensions: 151 x 95 x h72 / {\rm COM}: 9.5 \ ml \\ seat height 41 \ cm / seat depth 65 \ cm \end{array}$ 