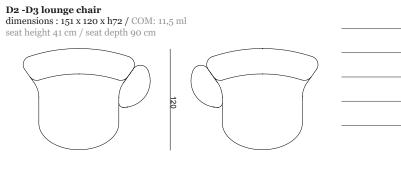

#### D1 lounge chair

dimensions : 132 x 120 x h72 / COM: 11 ml seat height 41 cm / seat depth 90 cm

D1

120

| Materials      | Finishes     |
|----------------|--------------|
| without fabric | (-)          |
| fabric         | Edson range  |
| fabric         | Yukon range  |
| fabric         | Kearny range |
| fabric         | Kiana range  |