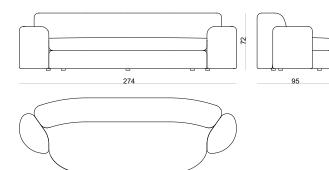

## B1 easy chair dimensions : 109 x 90 x h72 / COM: 8 ml seat height 41 cm / seat depth 65 cm 2 109

90

95

| Finishes     |
|--------------|
| (-)          |
| Edson range  |
| Yukon range  |
| Kearny range |
| Kiana range  |
|              |

C1 armchair without armrest

dimensions : 132 x 95 x h72 / COM: 9 ml seat height 41 cm / seat depth 65 cm

| - |
|---|

Non-contractual lead time of 10 weeks.

## **COLLECTION** PARTICULIERE

**COLLECTION PARTICULIERE** 47 rue de Babylone 75007 PARIS / +33 (0)1 42 71 34 84 contact@collection-particuliere.fr / www.collection-particuliere.fr

 $\begin{array}{l} \textbf{C2-C3 armchair with left / right armrest} \\ dimensions: 151 x 95 x h72 / {\rm COM}: 9.5 \ ml \\ seat height 41 \ cm / seat depth 65 \ cm \end{array}$ 

#### D1 lounge chair

dimensions : 132 x 120 x h72 / COM: 11 ml seat height 41 cm / seat depth 90 cm

D1

120

| Materials      | Finishes     |
|----------------|--------------|
| without fabric | (-)          |
| fabric         | Edson range  |
| fabric         | Yukon range  |
| fabric         | Kearny range |
| fabric         | Kiana range  |